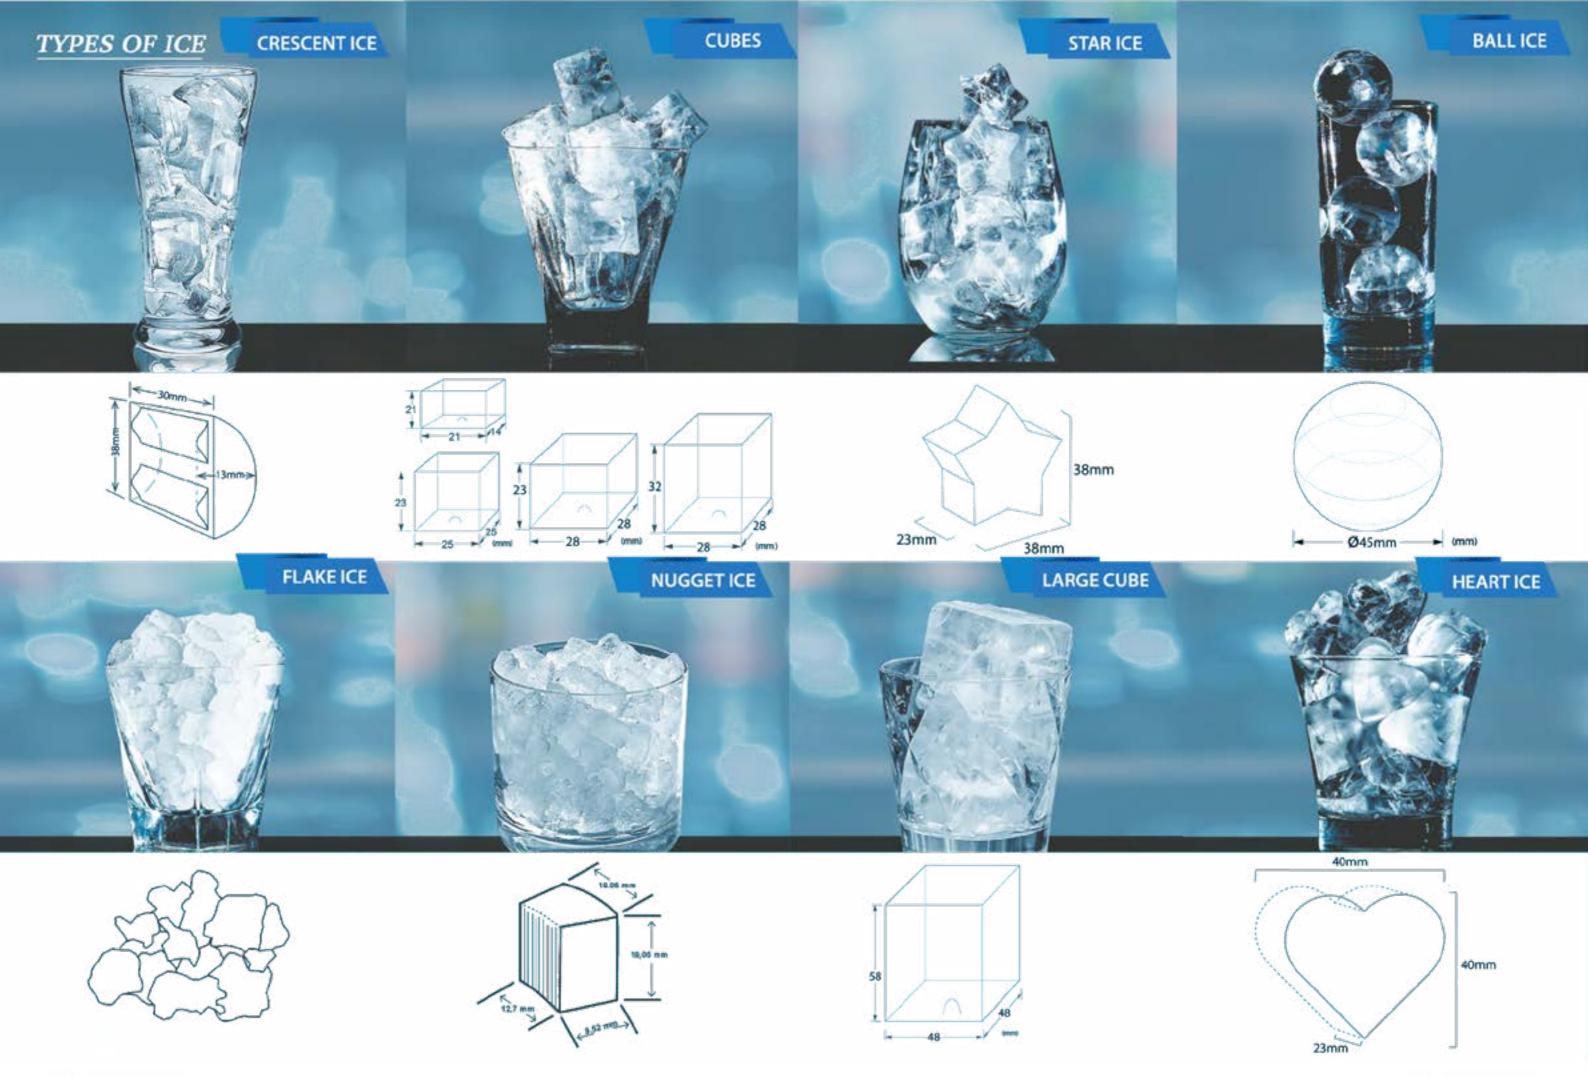

## WHY IS HOSHIZAKI ICE?

Hoshizaki's wide range of ice makers caters for a host of requirements and we have developed innovative solutions that are tailored to the demands of a wide range of locations and operations.

We call upon our vast technical know-how and end-user knowledge to design and develop ice makers for the production of variety of ice types, in addition to ice dispensers. You will see Hoshizaki ice making equipment and ice dispensing systems in front of house and back of house locations at the world's leading bar and restaurant brands, and you are just as likely to find them performing critical functions and deep fishing vessel.

6 HOSHIZAKI 7

The appearance of the Hoshizaki cube is characterized by its clean edges and its transparency streaked by a marbling effect. This effect occurs, when the CELL WALLS block the freezing water's expansion from all sides, while reaching up to -30°C during the cubing process. As the temperatures go down, the water keeps expanding and marbles start to form as a sign of extreme density and compactness of every single cube.

Every bartender will tell you about the importance of the ice quality for their craft of creating layers of taste and texture in a cocktail glass. Premium spirits and ingredients simply ask to be paired with nothing less than ice cube perfection.

Hoshizaki cubes are extremely compact, dry, tasteless, consistently identical and slowly melting, allowing just the right amount of dilution – a combination of everything a bartender requires when it comes to aesthetics, taste and functionality of ice.

Cube ice is perfectly symmetrical and leaves a good impression with its hard crystal clear quality that melts very slowly, allowing customers to enjoy their favourite drinks longer. Hoshizaki's modular system cube ice makers are built to support the needs for large volumes in an establishment.